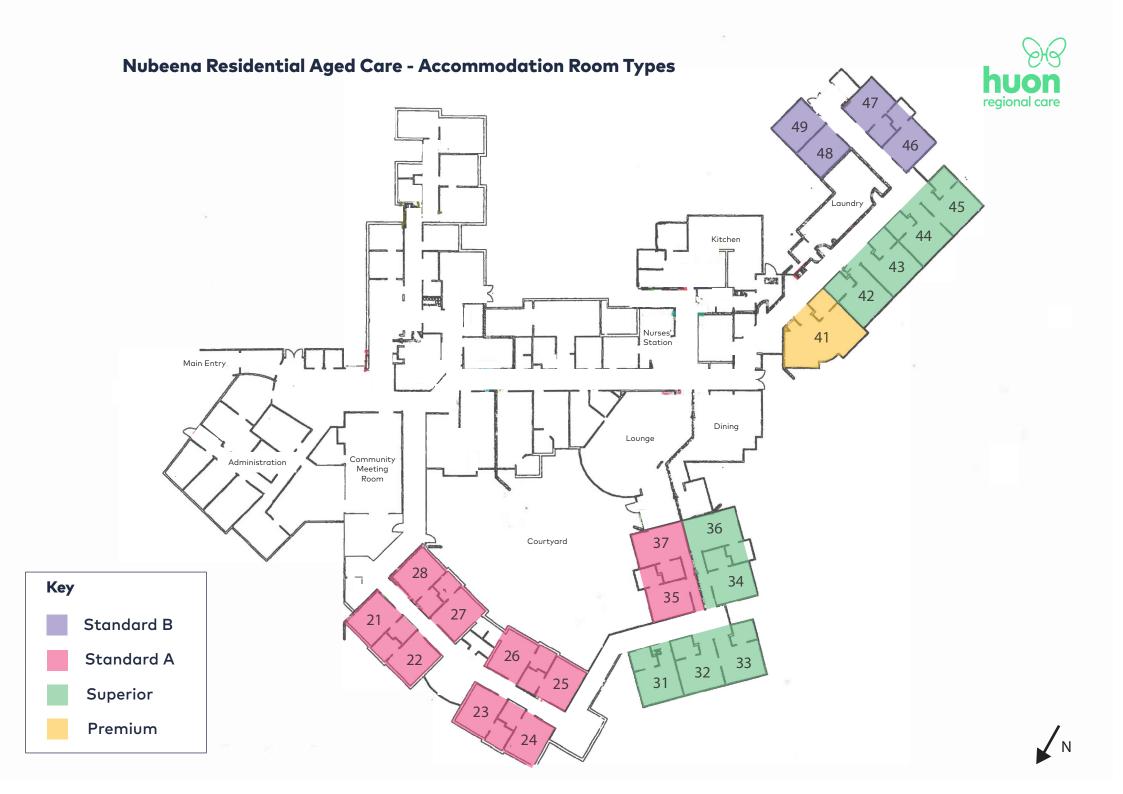

Residents with very low assets and income may be determined by the government to have **no** accommodation payment required.

Standard B Room - \$250,000 (RAD) or \$27.53 per day\* (DAP) OR a combination

Standard A Room - \$275,000 (RAD) or \$30.29 per day\* (DAP) OR a combination

Superior Room - \$300,000 (RAD) or \$33.04 per day\* (DAP) OR a combination

• Premium Room - \$400,000 (RAD) or \$44.05 per day\* (DAP) OR a combination

For your information, a Nubeena facility map with colour-coded room types is attached below.

You can use the <u>Residential Care Fee Estimator</u> on the My Aged Care website to help you estimate what costs you may be asked to pay.